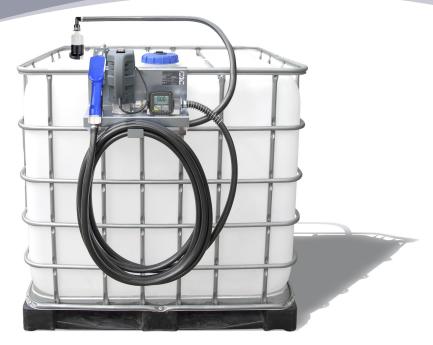

## **Common Applications**

AdBlue™ Compact Pump System is designed for easy hang-off-the-bars of an IBC (intermediate bulk container).

The SEC coupling system with suction pipe ensure safe transfer/dispensing of chemicals and for easy switch to another IBC.

## **Features**

- Stainless Steel Mounting Bracket 

  Dispensing Nozzle Holder
- W85H Inox Urea Pump
- **FMT3 Flow Meter**
- Automatic Shut-off Hand Nozzle
- Suction Pipe with 2" BSP Thread SEC coupling

## **Technical Specifications**

| Flow Rate               | 48 l/min*    |
|-------------------------|--------------|
| Suction Height          | 4 meter*     |
| Duty Cycle              | 100%         |
| Ambient Temperature     | - 5 to 40 °C |
| Driving Power           | 0,55 kW      |
| Protection Class        | IP 54        |
| Current                 | 2,6 A        |
| Power Supply            | 230V         |
| Frequency               | 50 Hz        |
| Discharge Hose          | 8 meter      |
| Max. Medium Temperature | - 5 to 30 °C |
| Cable Length            | 4 meter      |
| Weight                  | 15 kg        |
|                         |              |